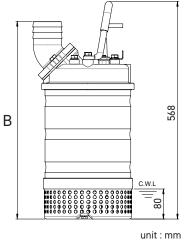

| А   | В   |
|-----|-----|
| 253 | 537 |
| 266 | 526 |
|     | 253 |

C.W.L : Continuous running water level