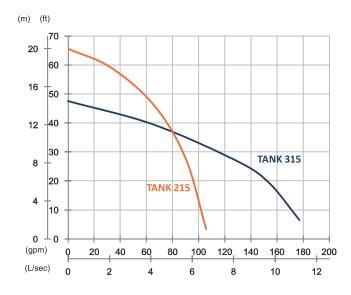

## TANK 215/315 High Chrome Dewatering Pump

|                  | TANK 215                       | TANK 315                        |  |
|------------------|--------------------------------|---------------------------------|--|
| OUTPUT           | 1.5 kW (2 HP)                  | 1.5 kW (2 HP)                   |  |
| OUTLET           | 2" (50 mm)                     | 3" (80 mm)                      |  |
| SOLID<br>PASSAGE | 9 mm                           | 9 mm                            |  |
| Weight           | 33 kg                          | 33 kg                           |  |
| HEAD             | Rated: 14 m<br>Max: 20 m       | Rated: 8 m<br>Max: 14.5 m       |  |
| FLOW             | Rated: 4.2 L/s<br>Max: 6.7 L/s | Rated: 8.3 L/s<br>Max: 11.2 L/s |  |