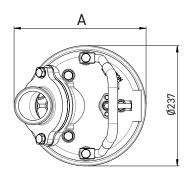

| А   | В   |
|-----|-----|
| 253 | 537 |
| 266 | 526 |
|     | 253 |

C.W.L : Continuous running water level